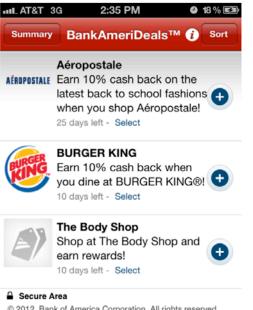

## **Bank of America**

"Our customers continue to tell us how important it is to save money while they shop."

#### - August 14, 2012 Press Release

| ul. | AT&T 3G    | 2:34 PM                   | 0 17 % 🛃    |
|-----|------------|---------------------------|-------------|
|     | BankA      | meriDeals™                | Get Started |
|     | B          | ankAmeriD<br>Contractions | eals        |
| в   | ankAmeriDe | eals™                     |             |

Get cash back deals added right to your Bank of America credit and debit cards.

- Select a deal, and it will be 1 automatically added to your eligible Bank of America debit and credit cards.
  - Shop as you normally do, and pay