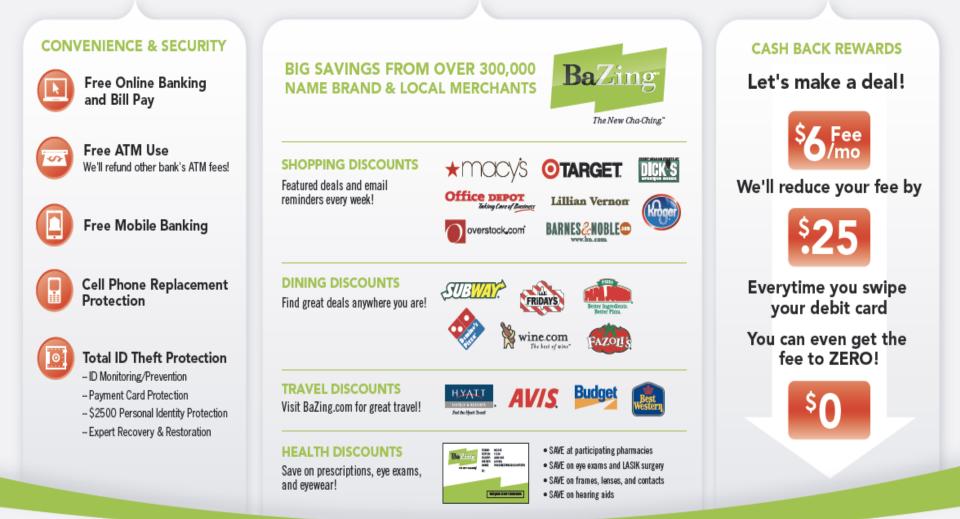

## **BAZING CHECKING**

BIG Protection. BIG Savings. Cha-Ching!

Learn more at www.FirstNationalBank4me.com or Call 888-577-6933

| Bank | Assets  | Total<br>Accounts | Total<br>Upgraded<br>Accounts | Additional Fee<br>Income per<br>Year | Additional Fee<br>Income per<br>Upgraded Account |
|------|---------|-------------------|-------------------------------|--------------------------------------|--------------------------------------------------|
| 1    | \$2.5 B | 18,975            | 5,539                         | \$330,945                            | \$60                                             |
| 2    | \$1.9 B | 62,658            | 20,979                        | \$1,215,454                          | \$58                                             |
| 3    | \$1.1 B | 18,514            | 6.851                         | \$523,399                            | \$76                                             |
| 4    | \$866 M | 7,668             | 4,705                         | \$425,251                            | \$90                                             |
| 5    | \$372 M | 6,094             | 1,695                         | \$114,527                            | \$68                                             |
| 6    | \$269 M | 5,632             | 2,612                         | \$127,268                            | \$49                                             |