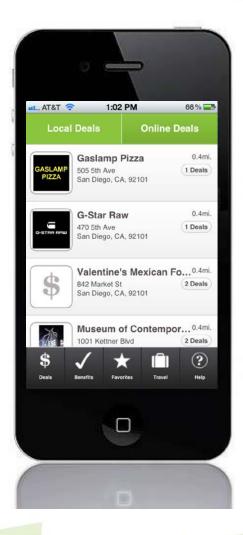

## **BaZing Mobile**

| # AT&1 | <ul> <li>1:07 PM ✓ 66%</li> </ul>              |  |
|--------|------------------------------------------------|--|
|        | <b>BaZing</b><br>The New Cha-Ching:            |  |
|        | Email:<br>greg.stewart@strategyco<br>Password: |  |
|        | Submit                                         |  |
|        |                                                |  |
|        | D                                              |  |