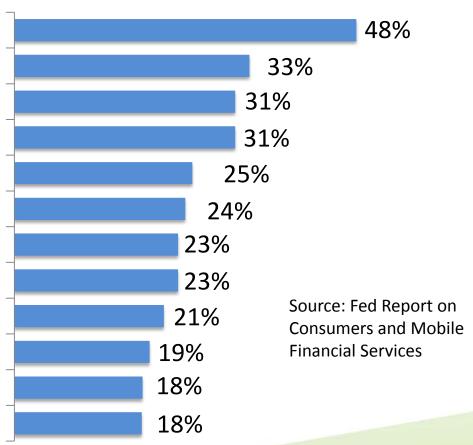

#### How would you like to use your mobile phone?

**Compare Shopping Prices** Receive location based offers Discount offers and coupons Track daily finances Buy things at POS As a membership card As a photo ID Purchase event tickets Organize gift cards and reward points Bus tickets As a key to enter your house Refused to answer