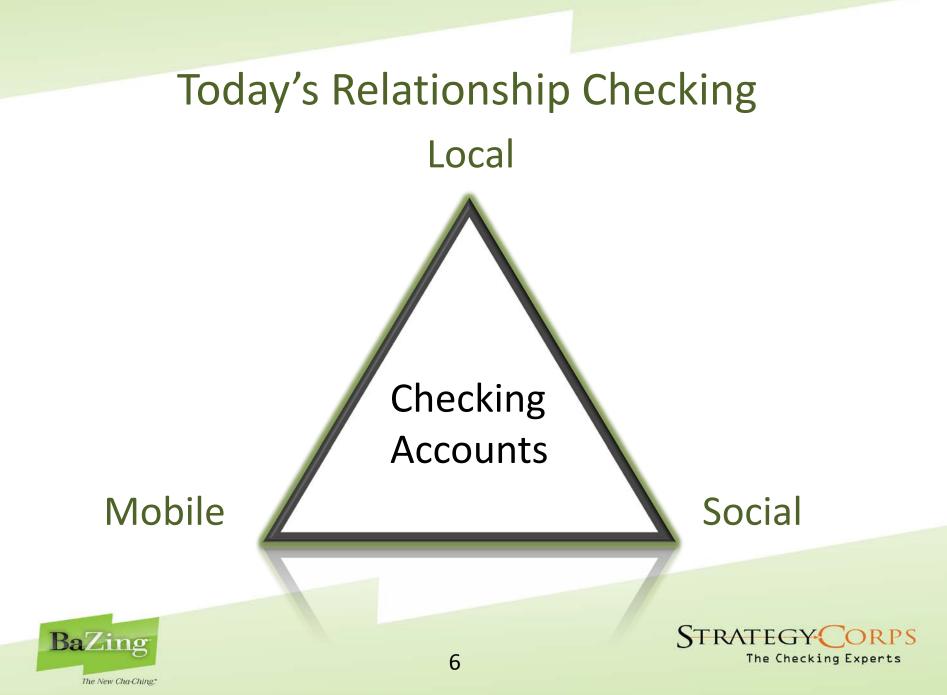

#### **Checking Accounts - More Important Than Ever**

#### Winners Focus on Today's Relationship Checking