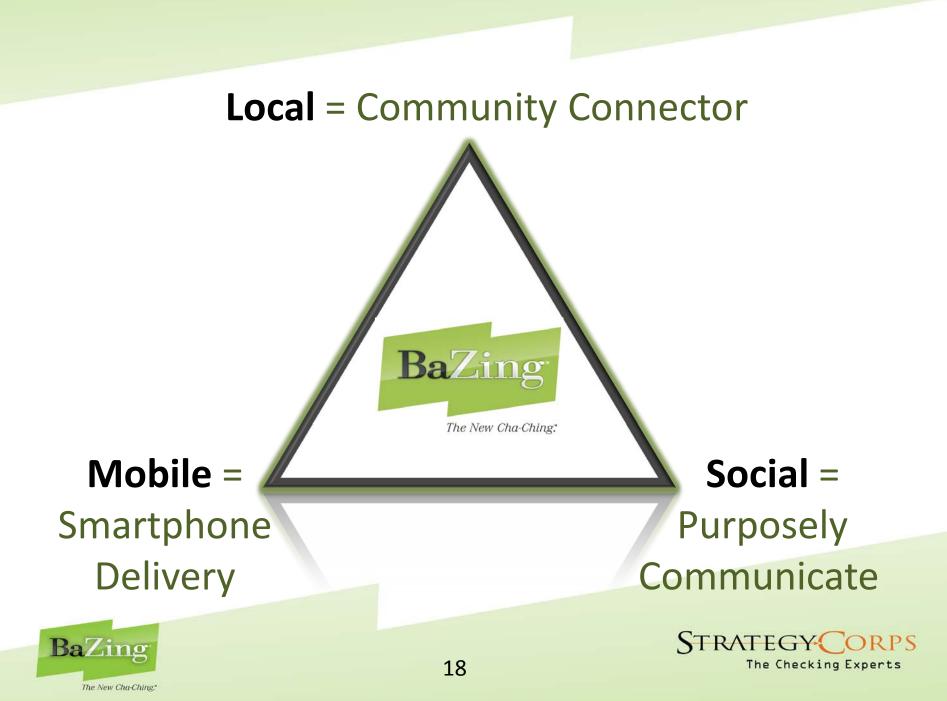

## Mobile = Smartphone Delivery of Benefits

Does your bank have an iPhone/Android app?

- A. Yes
- B. No
- C. No, but planning in the next 12 months

Will your bank offer mobile Remote Deposit Capture?

- A. Already have it
- B. Will launch in next 12 months
- C. No Plans for mobile RDC
- D. Not Sure

## Social = Purposeful Communication

#### Local = Community Connector

**Reward Retail Customers for Buying Local** 

Retail Customers Local Business Customers

#### Local = Community Connector