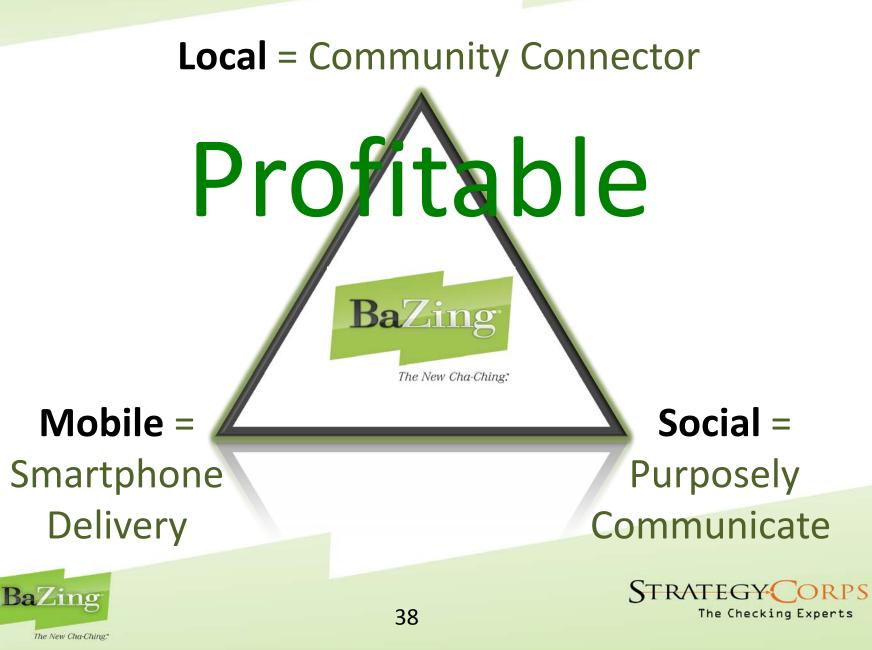

## Mobile = Smartphone Delivery of Benefits

Does your bank have an iPhone/Android app?

- A. Yes
- B. No
- C. No, but planning in the next 12 months

Will your bank offer mobile Remote Deposit Capture?

- A. Already have it
- B. Will launch in next 12 months
- C. No Plans for mobile RDC
- D. Not Sure

## Social = Purposeful Communication

#### Local = Community Connector

**Reward Retail Customers for Buying Local** 

Retail Customers Local Business Customers

#### Local = Community Connector

#### **Reward Retail Customers for Buying Local**