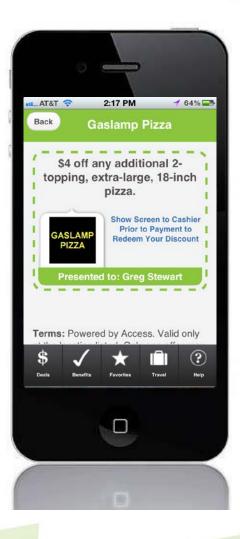

## **BaZing Mobile**

| # AT&1 | <ul> <li>1:07 PM ✓ 66%</li> </ul>              |  |
|--------|------------------------------------------------|--|
|        | <b>BaZing</b><br>The New Cha-Ching:            |  |
|        | Email:<br>greg.stewart@strategyco<br>Password: |  |
|        | Submit                                         |  |
|        |                                                |  |
|        | D                                              |  |