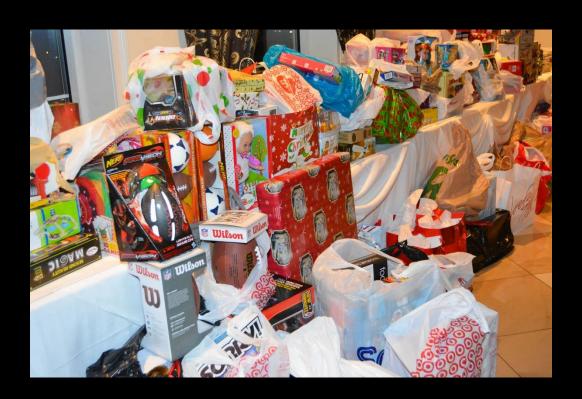

### **TOYS-4-TOTS PROGRAM**

- YOUR generous contributions bring a little Christmas to MANY deserving children.
- Last year alone Members and guests donated more than 250 toys.
- The Chapter has donated more than 4,800 toys to local charities over the past 22 years!