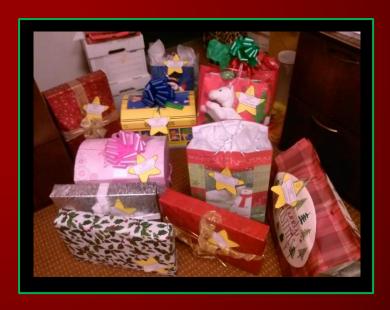

### STAR OF BETHLEHEM PROGRAM

- YOUR generous contributions support disadvantaged Moms who have chosen the "Gift of Life" for their babies.
- Provides gifts for disadvantaged Moms and their young children.
- Performed in conjunction with the First Choice Women's Resource Center in Newark.