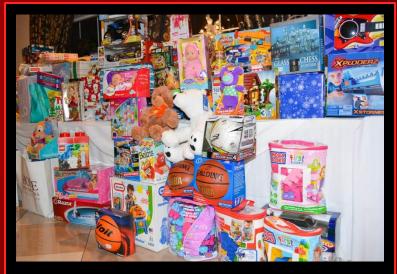

### **TOYS-4-TOTS PROGRAM**

- YOUR generous contributions bring a little Christmas to MANY deserving children.
- Last year alone Members and guests donated more than 250 toys.
- The Chapter has donated more than 4,800 toys to local charities over the past 22 years!