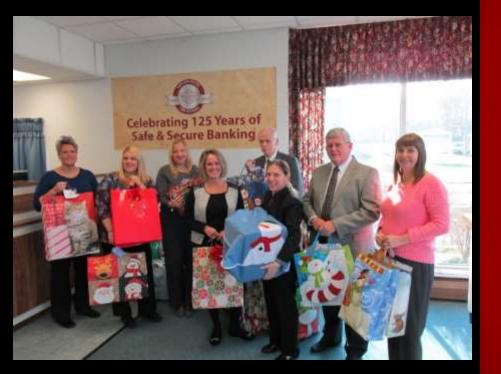

# **TOYS-4-TOTS PROGRAM**

- YOUR generous contributions bring a little Christmas to MANY deserving children.
- Last year alone Members and guests donated more than 250 toys.
- The Chapter has donated more than 4,800 toys to local charities over the past 21 years!

# STAR OF BETHLEHEM PROGRAM

- YOUR generous contributions support disadvantaged Moms who have chosen the "Gift of Life" for their babies.
- Provides gifts for disadvantaged Moms and their young children.
- Performed in conjunction with the First Choice Women's Resource Center in Newark.